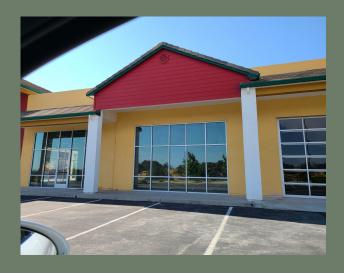

## ABOUT MARTELL PLAZA

Martell Plaza was established in 2005 with local investors and has Leading Local Investor and Developer RTR Investments as the Managing Partner. Martell Plaza is supported in Construction and Tenant Improvements by LGM Construction.

The Center has supported businesses including; Beauty, Construction Support, Fitness Center and more. Martell Plaza has plenty to offer your business, so come check us out...you'll be glad you did!

## **FEATURE**

- 30,000 Square Feet (Total Building Size)
- Max contiguous space = approx. 10,000 SqFt
- Fiber Optic Communication
- High Traffic Visibility on Highway 88
- Affordability
- Min divisble space = approx. 1,000 SQFT
- Peak Traffic Counts = 500-600/hour
- 500+ home master planned community proposed across the street (highway 88)